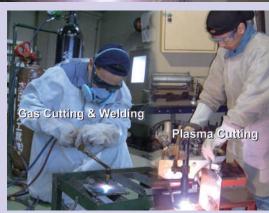

## License to acquire

- JIS welding certification (SA-2F SA-3F) (MAG) (option)
- JIS welding certification (A-2F) (Shielded Metal Arc welding)(option)
- Certification of skill training course of gas welding.
- Certification of health and safety and special education in Arc welding.
- Certification of health and safety and special education in grinding wheels.
- Certification of skill training course of slinging for crane. (option)