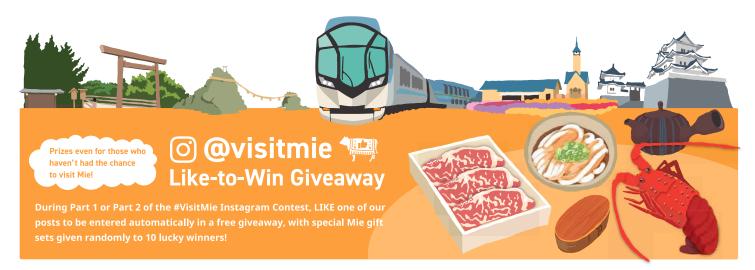

## Prizes

Over 50 winners will be selected to receive a prize from among the products offered by our 15+ sponsors. In total, a value of over 1 million yen!

Winners will be announced on the #VisitMie Instagram Contest website.