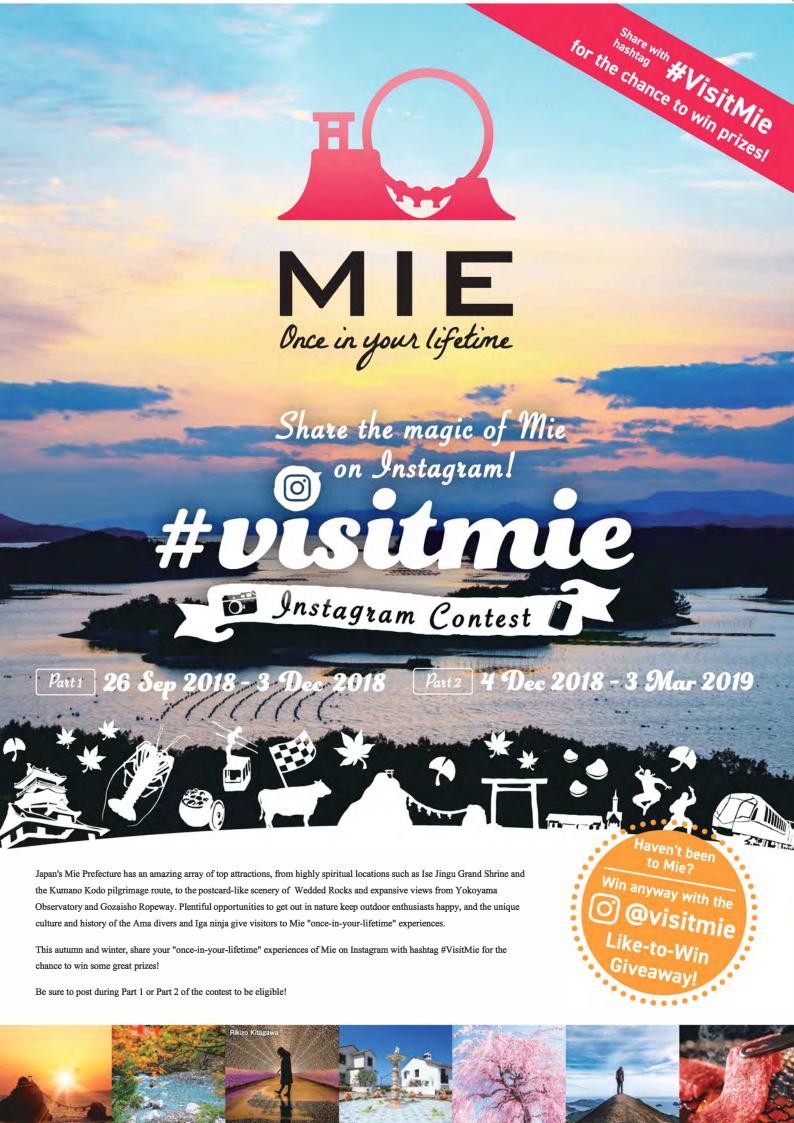

**How to Enter** 

# **Step 2** Take Photos

Visit Mie Prefecture, and take photos of places, events, food, etc., that you thought were special, once-in-your-lifetime moments! Photos you took on past trips to Mie Prefecture are of course OK!

## **#VisitMie**

Share one or more photos of Mie Prefecture with the hashtag #VisitMie!

#### **Entry Period / Announcement of Winning Entries**

Part 1: September 26, 2018 – December 3, 2018 Part 2: December 4, 2018 – March 3, 2019

(All dates and times are Japan Standard Time)

Winners of Part 1 will be announced in late December. Winners of Part 2 will be announced in late March.