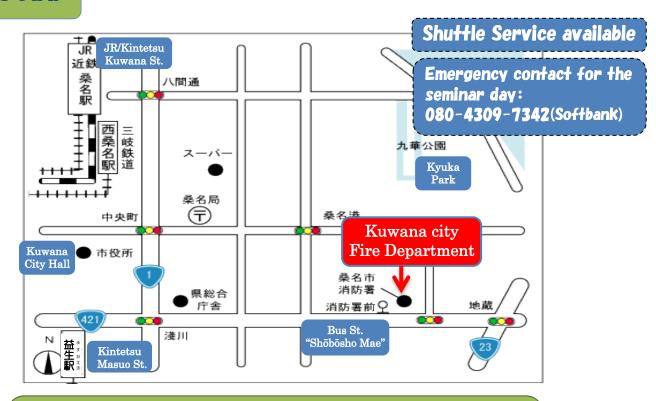

#### **ACCESS MAP**

## **Kuwana City Fire Department**

7 Eba, Kuwana-shi 511-0836 1 min walk from "Shōbōsho Mae" bus station 20 min walk from Kintetsu Masuo station